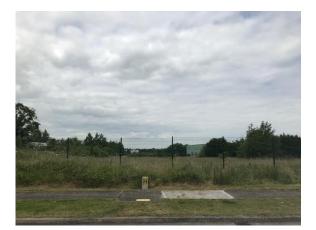

## Description

The property comprises of a greenfield development site of approximately 0.33 ha (0.81 acre). The site is rectangular in shape and is surrounded by secure perimeter fencing.