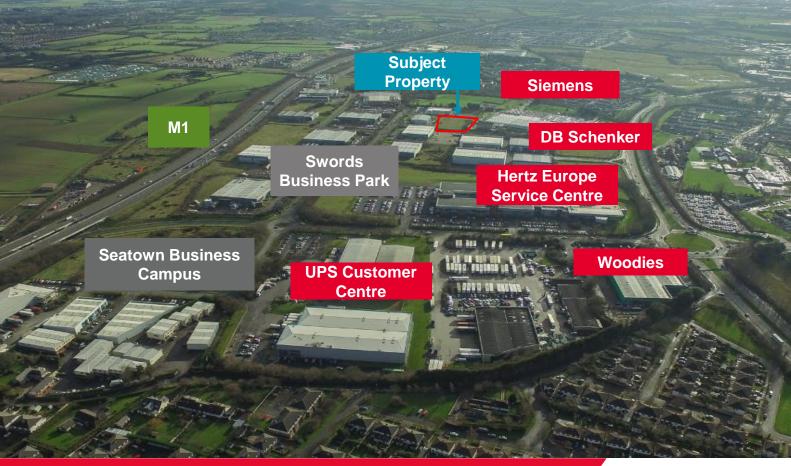

#### Location

The subject property is located at the rear of Swords Business Park and is situated directly beside the Manufacturer Edina Limited and is adjacent to the An Post Swords & Malahide Delivery Service.

The Park offers swift access to Dublin Airport and is 9.7km away from the entrance to Dublin Port Tunnel.

The business park is a modern, actively managed and attractively landscaped, IDA Ireland development situated on the western side of the M1 Motorway. Current Occupiers in the park include Hertz, Edina, An Post, DB Schenker and Bertelsmann Ireland.