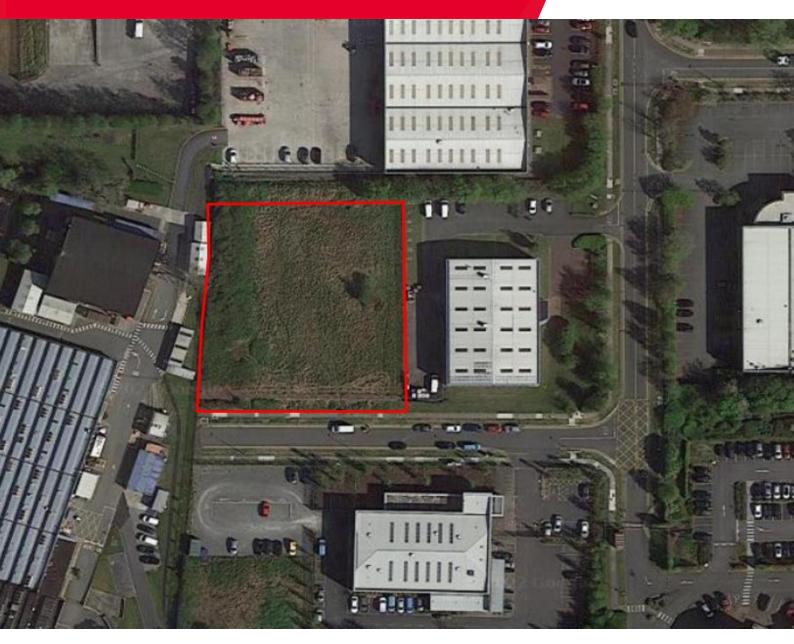

#### **Property Highlights**

- A rectangular Greenfield Development site extending to approx. 0.81 acre.
- Located within Swords Business Park which is a modern, actively managed and attractively landscaped, IDA Ireland development situated on the western side of the M1 Motorway.
- The subject land is situated directly beside the Manufacturer Edina Limited and is adjacent to the An Post Swords & Malahide Delivery Service.

## Description

The property comprises of a greenfield development site of approximately 0.33 ha (0.81 acre). The site is rectangular in shape and is surrounded by secure perimeter fencing.